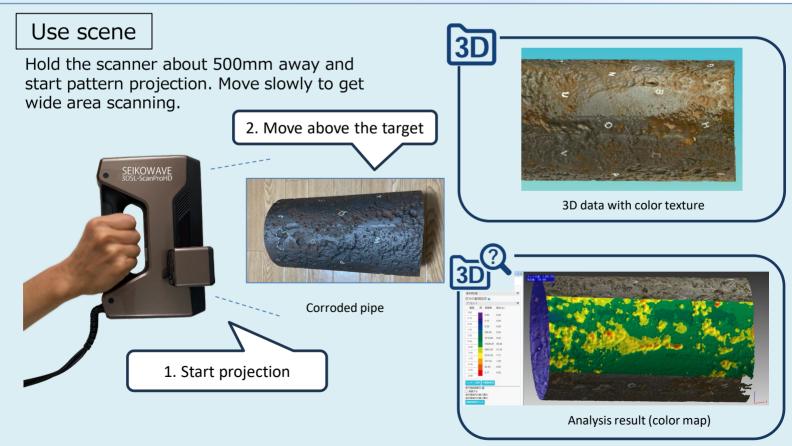

## Good for damage assessment of

- Pressure vessels
- Storage tanks
- Piping
- Steel bridges
- Concrete buildings
- And more objects